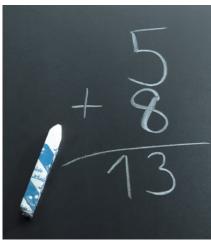

Projection surface, magnetic, white Code: HP 8217

Projection surface, magnetic, grey Code: HP 8219

Magnetic surface suitable for writing on with chalk, black Code: HP 8205

Magnetic surface suitable for writing on with chalk, green Code: HP 8211