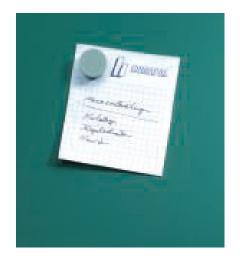

- projectors
- Surfaces suitable for painting or wallpapering

Magnetic suitable for writing on with marker pens, white
Code: HP 8206

Magnetic suitable for writing on with marker pens, grey Code: HP 8208